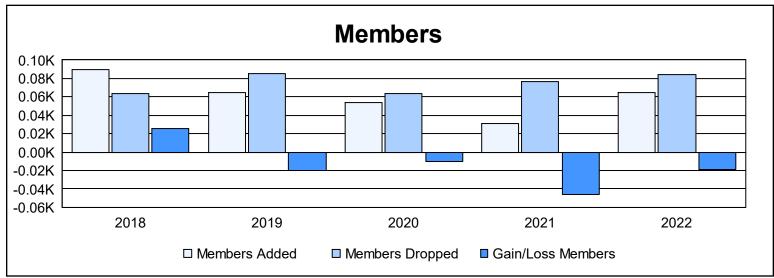

District U 3 As of June 2022 Cumulative

| Year      | New<br>Clubs | Dropped<br>Clubs | Gain/<br>Loss<br>Clubs | New<br>Members | Charter<br>Members | Reinstate<br>Members | Transfer<br>Members | Total<br>Member<br>Added | Total<br>Members<br>Dropped | Gain/<br>Loss<br>Members |
|-----------|--------------|------------------|------------------------|----------------|--------------------|----------------------|---------------------|--------------------------|-----------------------------|--------------------------|
| 2017-2018 | 0            | 0                | 0                      | 88             | 0                  | 1                    | 1                   | 90                       | 64                          | 26                       |
| 2018-2019 | 0            | 0                | 0                      | 60             | 1                  | 2                    | 2                   | 65                       | 85                          | -20                      |
| 2019-2020 | 0            | 0                | 0                      | 52             | 0                  | 2                    | 0                   | 54                       | 64                          | -10                      |
| 2020-2021 | 0            | 0                | 0                      | 27             | 0                  | 3                    | 1                   | 31                       | 77                          | -46                      |
| 2021-2022 | 0            | 1                | -1                     | 62             | 0                  | 2                    | 1                   | 65                       | 84                          | -19                      |
| Average   | 0            | 0                | 0                      | 58             | 0                  | 2                    | 1                   | 61                       | 75                          | -14                      |