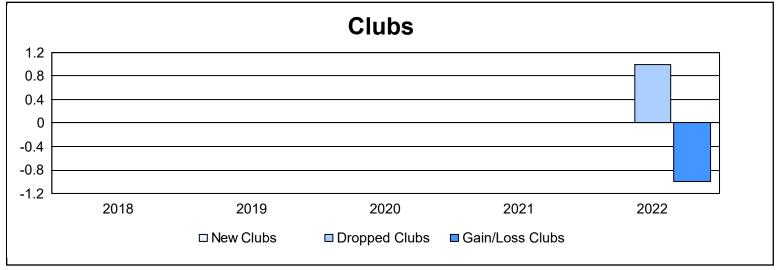

District U 3 As of June 2022 Cumulative

| Year      | New<br>Clubs | Dropped<br>Clubs | Gain/<br>Loss<br>Clubs | New<br>Members | Charter<br>Members | Reinstate<br>Members | Transfer<br>Members | Total<br>Member<br>Added | Total<br>Members<br>Dropped | Gain/<br>Loss<br>Members |
|-----------|--------------|------------------|------------------------|----------------|--------------------|----------------------|---------------------|--------------------------|-----------------------------|--------------------------|
| 2017-2018 | 0            | 0                | 0                      | 88             | 0                  | 1                    | 1                   | 90                       | 64                          | 26                       |
| 2018-2019 | 0            | 0                | 0                      | 60             | 1                  | 2                    | 2                   | 65                       | 85                          | -20                      |
| 2019-2020 | 0            | 0                | 0                      | 52             | 0                  | 2                    | 0                   | 54                       | 64                          | -10                      |
| 2020-2021 | 0            | 0                | 0                      | 27             | 0                  | 3                    | 1                   | 31                       | 77                          | -46                      |
| 2021-2022 | 0            | 1                | -1                     | 62             | 0                  | 2                    | 1                   | 65                       | 84                          | -19                      |
| Average   | 0            | 0                | 0                      | 58             | 0                  | 2                    | 1                   | 61                       | 75                          | -14                      |